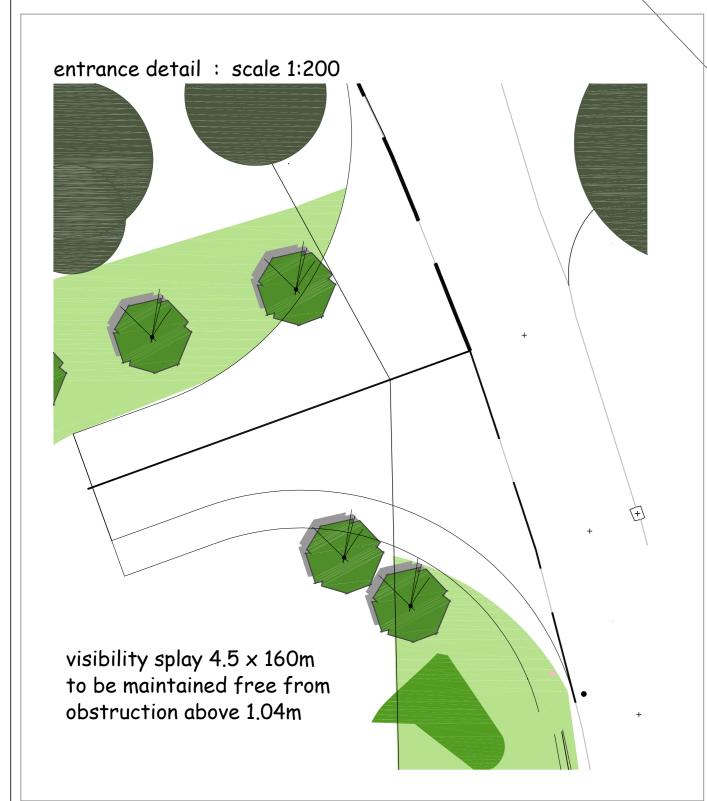

fice accommodation; access, parking and service areas, infrastructure and utilities, related engineering and landscaping Conif

phase B: buildings for commercial /leisure use (including retail, restaurant, bar and gallery/all purpose space); access, parking and service areas, infrastructure and utilities, related engineering and landscaping, grounds maintenance store; public art

phase C: 17 lodges/apartments, access, parking and service areas, infrastructure and utilities, related engineering and landscaping

to inverness

Sinks

Issues

A9

: Conif

phase D: 13 lodges/apartments, access, parking and service areas, infrastructure and utilities, related engineering and landscaping

phase E: "buffer/parkland" landscaping and public art (to commence in phase A and be completed in phase D).