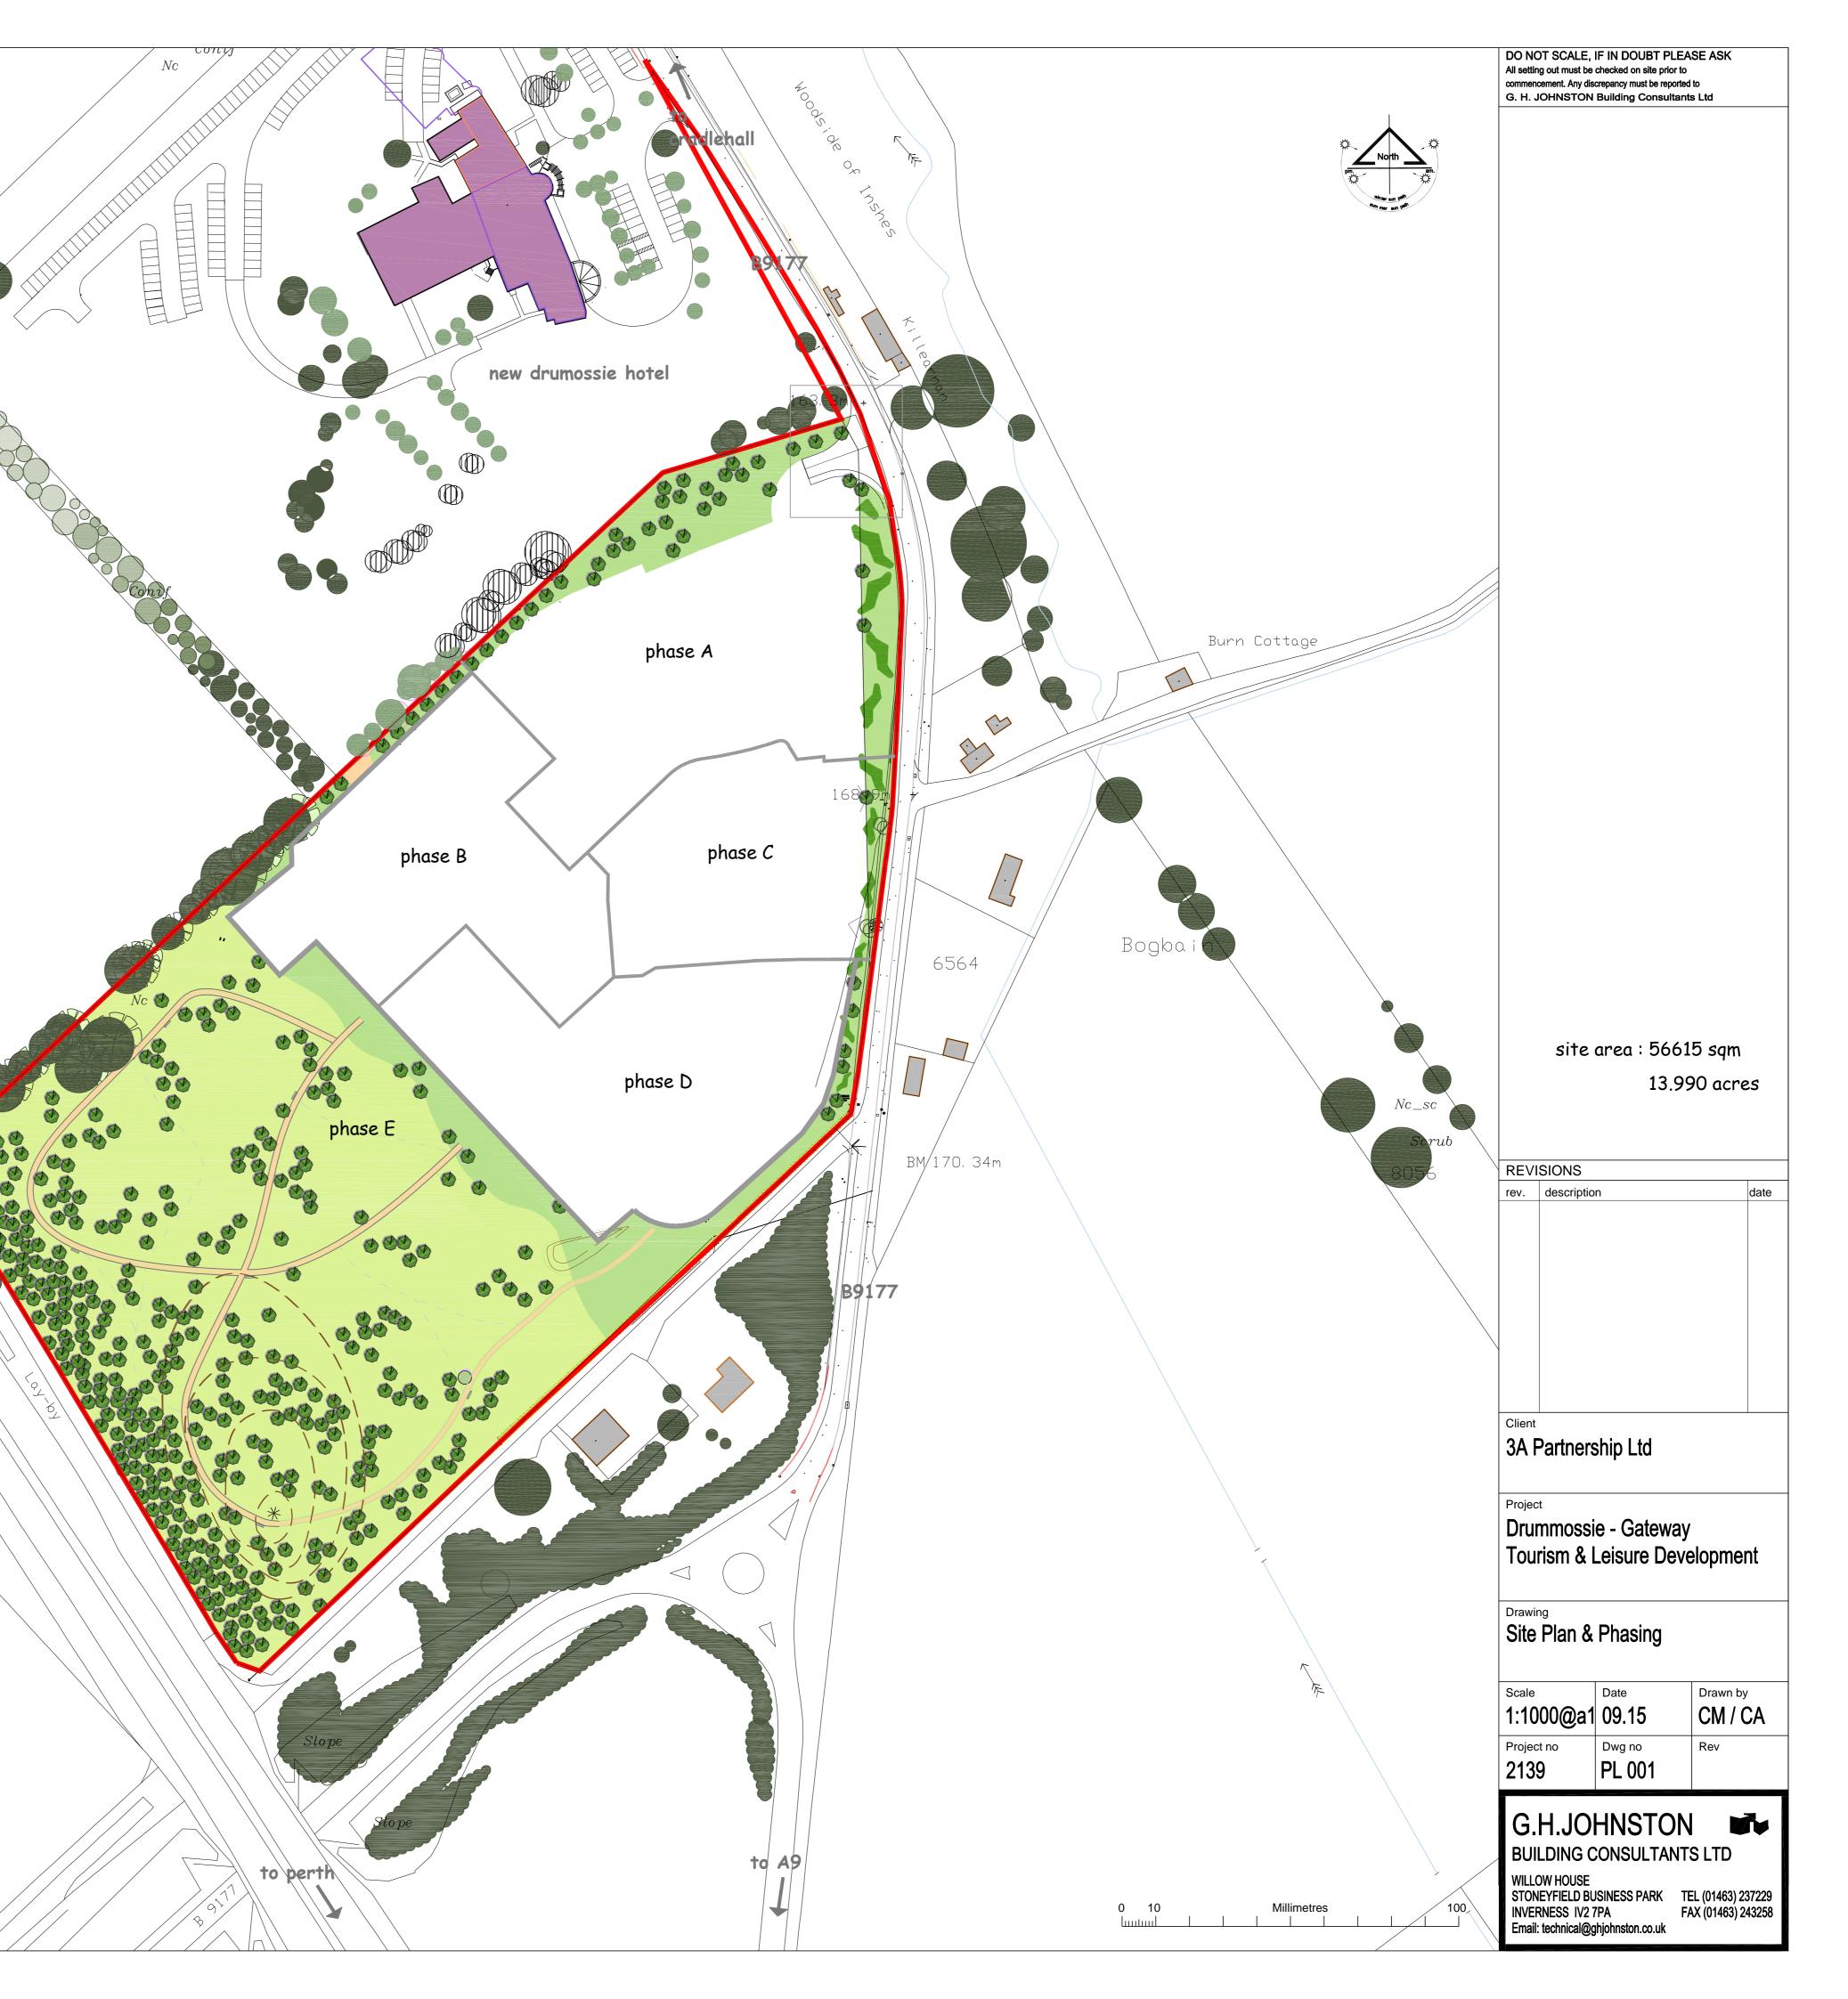

## PROPOSED PHASING

phase A: 18 lodges/apartments, reception facilities, marketing/office accommodation; access, parking and service areas, infrastructure and utilities, related engineering and landscaping Conif

phase B: buildings for commercial /leisure use (including retail, restaurant, bar and gallery/all purpose space); access, parking and service areas, infrastructure and utilities, related engineering and landscaping, grounds maintenance store; public art

phase C: 17 lodges/apartments, access, parking and service areas, infrastructure and utilities, related engineering and landscaping

to inverness

Sinks

Issues

A9

: Conif

phase D: 13 lodges/apartments, access, parking and service areas, infrastructure and utilities, related engineering and landscaping

phase E: "buffer/parkland" landscaping and public art (to commence in phase A and be completed in phase D).